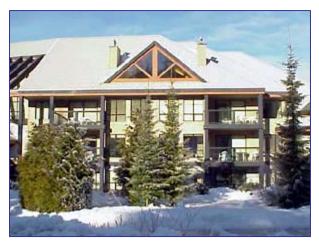

## **LOCATION**

The Powderhorn Lodge is located in the Blackcomb area near the slopes, with the ski-in, ski-out access trail across the street. For access to the Village, you can take the free shuttle, which picks up just outside this property.

## **FEATURES**

Conveniences included in this welcoming 4-storey condominium lodge are a comfortable lobby, ski lockers, and a commun rooftop hot tub. The comfortable suites feature spacious kitchens, living area with gas fireplace, and private balconies.