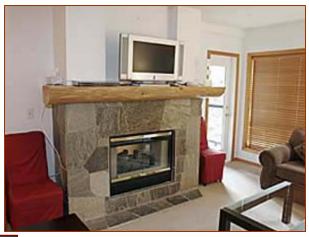

## **FEATURES**

Conveniences included in this welcoming 4-storey condominium lodge are a comfortable lobby, ski lockers, and a commun rooftop hot tub. The comfortable suites feature spacious kitchens, living area with gas fireplace, and private balconies.